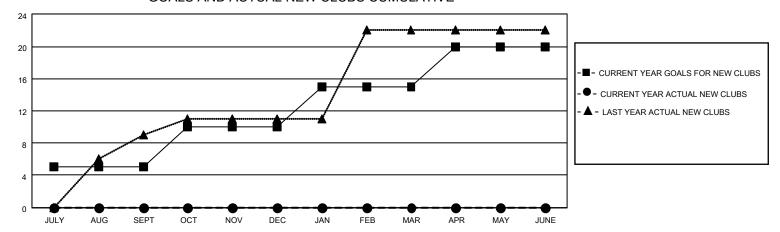

## GOALS AND ACTUAL NEW CLUBS CUMULATIVE

## MONTHLY MEMBERSHIP PROGRESS REPORT

LOCATION INDIA District 3233G1 Results as of: 8/31/2022

| Clubs RESULTS FOR 2022-2023 |   |   |   | Members RESULTS FOR 2022-2023 |    |    |    |
|-----------------------------|---|---|---|-------------------------------|----|----|----|
|                             |   |   |   |                               |    |    |    |
| JULY/AUG/SEPT               | 5 | 0 | 9 | JULY/AUG/SEPT                 | 25 | 59 | 63 |
| OCT/NOV/DEC                 | 5 | 0 | 0 | OCT/NOV/DEC                   | 25 | 0  | 0  |
| JAN/FEB/MAR                 | 5 | 0 | 0 | JAN/FEB/MAR                   | 25 | 0  | 0  |
| APR/MAY/JUNE                | 5 | 0 | 0 | APR/MAY/JUNE                  | 0  | 0  | 0  |