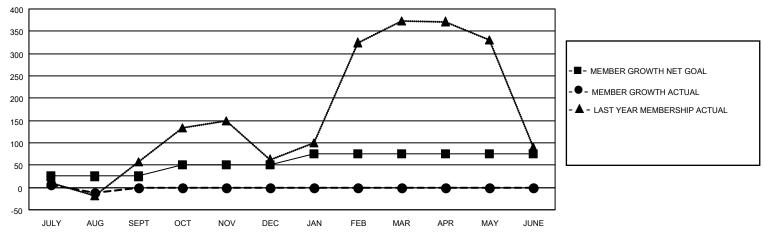

## GOALS AND ACTUAL MEMBERS CUMULATIVE

| DROPPED CLUBS: 9 |    | 17 CLUBS OF 200 ADDED 1 OR<br>MORE NEW MEMBERS | GENDER DISTRIBUTION                   |                                  |  |
|------------------|----|------------------------------------------------|---------------------------------------|----------------------------------|--|
|                  |    | WORE NEW WEINBERG                              | MALE<br>FEMALE                        | 2,165 (61.58%)<br>1,351 (38.42%) |  |
| DROPPED MEMBERS  |    |                                                | NON BINARY PREFER NOT TO ANSWER       | 0 (0.00%)<br>ER 0 (0.00%)        |  |
| DECEASED         | 1  |                                                | THE ENTITY TO A MOTHER                | 0 (0.0070)                       |  |
| CLUB CANCELLED   | 20 | CLICK HERE FOR CUMULATIVE                      | TOTAL FAMILY UNIT MEMBERS             | 1,634                            |  |
| OTHER            | 42 | MEMBERSHIP DATA                                |                                       |                                  |  |
| TOTAL            | 63 |                                                | FAMILY MEMBERS PAYING HALF DUES 1,011 |                                  |  |
|                  |    |                                                |                                       |                                  |  |

## MONTHLY MEMBERSHIP PROGRESS REPORT

LOCATION INDIA District 3233G1 Results as of: 8/31/2022

| Clubs RESULTS FOR 2022-2023 |   |   |   | Members RESULTS FOR 2022-2023 |    |    |    |
|-----------------------------|---|---|---|-------------------------------|----|----|----|
|                             |   |   |   |                               |    |    |    |
| JULY/AUG/SEPT               | 5 | 0 | 9 | JULY/AUG/SEPT                 | 25 | 59 | 63 |
| OCT/NOV/DEC                 | 5 | 0 | 0 | OCT/NOV/DEC                   | 25 | 0  | 0  |
| JAN/FEB/MAR                 | 5 | 0 | 0 | JAN/FEB/MAR                   | 25 | 0  | 0  |
| APR/MAY/JUNE                | 5 | 0 | 0 | APR/MAY/JUNE                  | 0  | 0  | 0  |